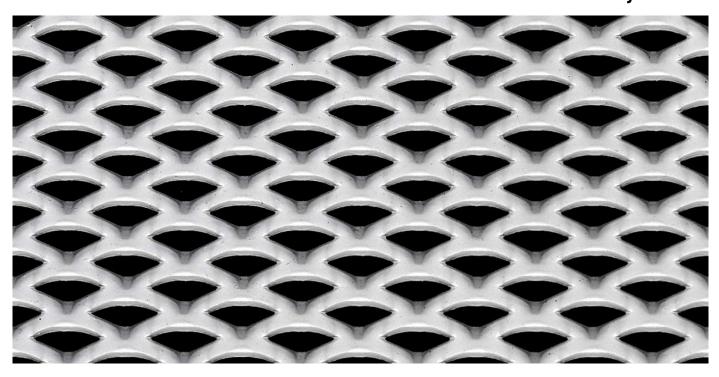

## **Expanded Metal - Product Data Sheet**

Mesh Ref No: 30-92W Raised Mild Steel Walkway Mesh

LW Pitch:30.48mmStrand Width:4.75mmSW Pitch:12.70mmThickness:2.50mmWeight:14.68 kg / m2Open Area:25%

Mesh Opening: 15mm x 5.00mm